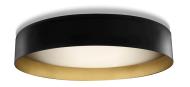

Ceiling or wall lighting fixture for interiors, with direct light emission.  $Turned\ aluminium\ structure\ in\ mat\ black\ and\ gold\ or\ white\ and\ gold\ polyacrylic\ paint.$ Pickled sheet metal wiring support plate in polyacrylic paint.  $\ \, \text{Moulded polycarbonate micro-prismatic diffuser}.$ 