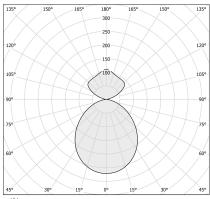

| 1877lm                   |
| EFFICIENCY               | 60.5%                    |
| GLARE RATING             | UGR < 19                 |
| WEIGHT                   | 5,53 Kg                  |
| PROTECTION DEGREE        | IP20                     |
| COLOUR TOLLERANCES       | SDCM <3                  |
| PACKING DIMENSIONS (CM)  | 20,0 x 62,0 x 62,0       |
|                          |                          |



Ceiling or wall lighting fixture for interiors, with direct light emission.  $Turned\ aluminium\ structure\ in\ mat\ black\ and\ gold\ or\ white\ and\ gold\ polyacrylic\ paint.$ Pickled sheet metal wiring support plate in polyacrylic paint.  $\ \, \text{Moulded polycarbonate micro-prismatic diffuser}.$ 







### **Technical drawing**











## Polar diagram



cd/klm C0 - C180 - - - C90 - C270